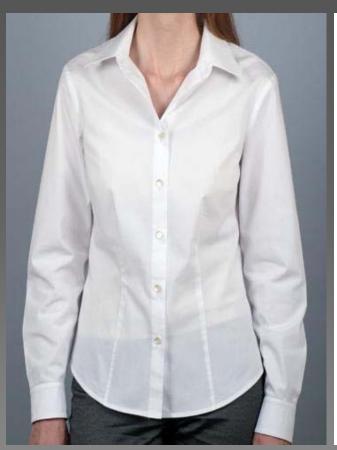

# CLOTHING

- BLOUSE COLOR:
  - > White
  - > Light color (pastel)

### CLOTHING -WOMEN'S