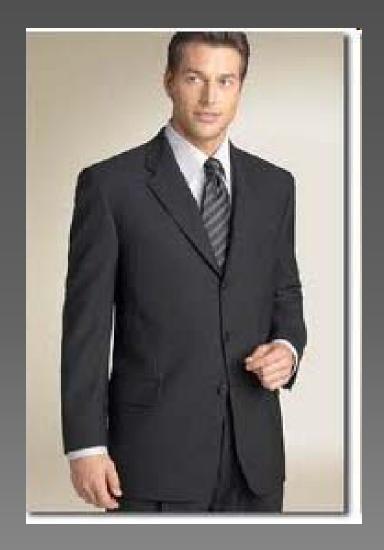

# CLOTHING -MEN'S

#### CUT/SIZE:

> Dress Shirt Sizing

| Neck Size | Sleeve-Length Availability |       |       |       |  |
|-----------|----------------------------|-------|-------|-------|--|
| 14 1/2    | 32/33                      |       |       |       |  |
| 15        | 32/33                      | 34/35 |       |       |  |
| 15 1/2    | 32/33                      | 34/35 |       |       |  |
| 16        | 32/33                      | 34/35 | 36/37 | 38/39 |  |
| 16 1/2    | 32/33                      | 34/35 | 36/37 | 38/39 |  |
| 17        | 32/33                      | 34/35 | 36/37 | 38/39 |  |
| 17 1/2    | 32/33                      | 34/35 | 36/37 | 38/39 |  |
| 18        | 32/33                      | 34/35 | 36/37 | 38/39 |  |
| 18 1/2    |                            | 34/35 | 36/37 | 38/39 |  |
| 19        |                            | 34/35 | 36/37 | 38/39 |  |
| 20        |                            | 34/35 | 36/37 | 38/39 |  |
| 22        |                            | 34/35 | 36/37 | 38/39 |  |

# ACCESSORIES

- Shoes/belt
- Ties
- No Jewelry
- Portfolio
- Notebook