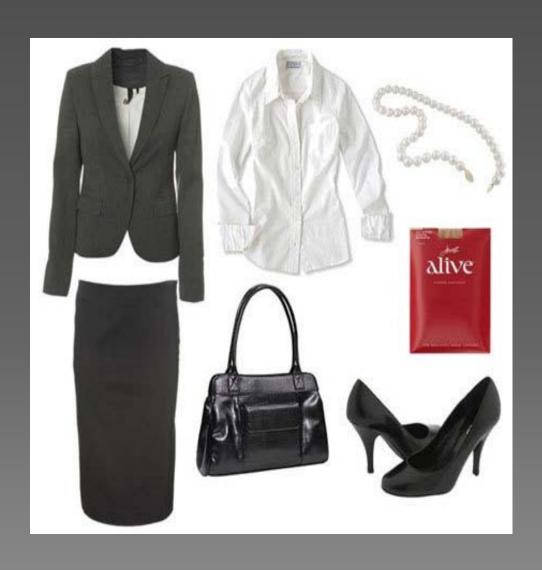

### CLOTHING -WOMEN'S

#### SHOES:

- > Close-toed, low heel pumps
- > Wear neutral hosiery
- NOTEBOOK
- PORTFOLIO
- SMALL PURSE