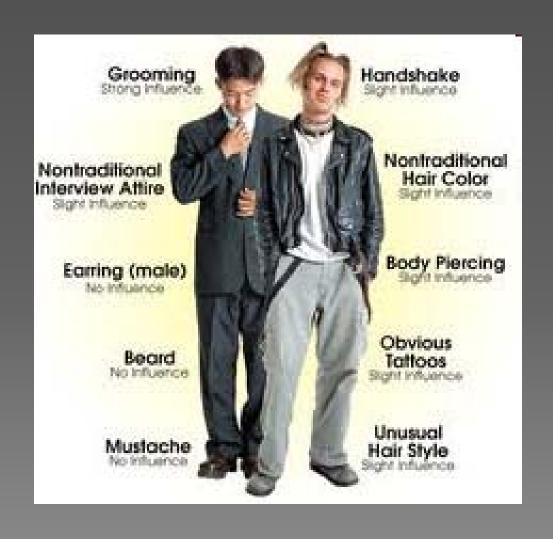

low heel pumps
- > Wear neutral hosiery
- NOTEBOOK
- PORTFOLIO
- SMALL PURSE



# ACCESSORIES

- Shoes/belt
- Ties
- No Jewelry
- Portfolio
- Notebook

















### TIE KNOTS

Four in Hand Knot



Pratt Knot



Half Windsor Knot



Windsor Knot



### HAIR AND MAKEUP

#### HAIR:

- > Simply styled
- > Bangs should not cover eyebrows
- > Avoid hair styles which excessively cover the face.
- > Avoid spiked, gelled or unnaturally colored hairstyles
- > Avoid "messy" updo's

#### Makeup:

- > Be conservative (natural or neutral tones)
- > Light color lip gloss



### INTERVIEW DO'S

- Try on your interview outfit ahead of time
- Wear something that fits properly
- Have your outfit cleaned after each interview
- Polish your shoes and make sure they are in good condition

# INFLUENCERS



### INTERVIEW DON'T'S

- Don't forget to trim your nails
- Don't wear any low-cut, V-neck blouses
- Don't wear gaudy or chunky jewelry
- Don't wear heavy perfume or cologne
- Don't chew gum during interview
- Don't use your cell phone AT ALL

# SUMMARY