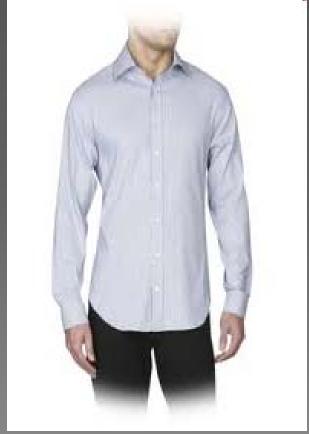

# CLOTHING -MEN'S

#### CUT/SIZE:

> Dress Shirt Sizing

| Neck Size | Sleeve-Length Availability |       |       |       |  |
|-----------|----------------------------|-------|-------|-------|--|
| 14 1/2    | 32/33                      |       |       |       |  |
| 15        | 32/33                      | 34/35 |       |       |  |
| 15 1/2    | 32/33                      | 34/35 |       |       |  |
| 16        | 32/33                      | 34/35 | 36/37 | 38/39 |  |
| 16 1/2    | 32/33                      | 34/35 | 36/37 | 38/39 |  |
| 17        | 32/33                      | 34/35 | 36/37 | 38/39 |  |
| 17 1/2    | 32/33                      | 34/35 | 36/37 | 38/39 |  |
| 18        | 32/33                      | 34/35 | 36/37 | 38/39 |  |
| 18 1/2    |                            | 34/35 | 36/37 | 38/39 |  |
| 19        |                            | 34/35 | 36/37 | 38/39 |  |
| 20        |                            | 34/35 | 36/37 | 38/39 |  |
| 22        |                            | 34/35 | 36/37 | 38/39 |  |