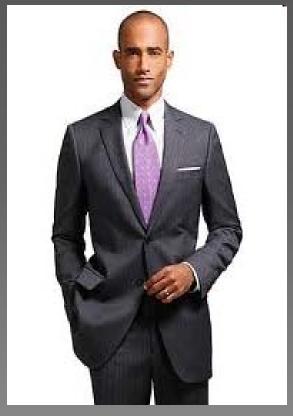

#### **STYLE**:

>2 piece suit
Navy
Black
Charcoal Gray
>Conservative

>Crisp

>Tailored-look