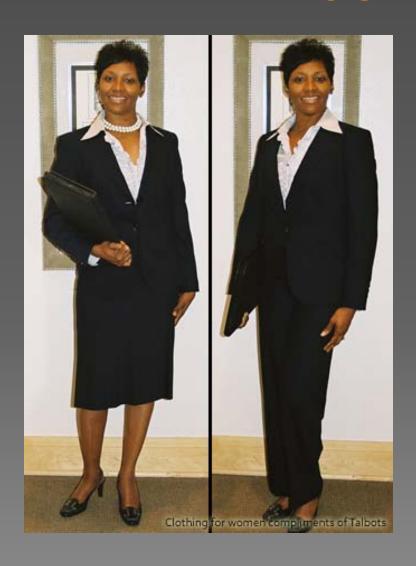

#### **STYLE**:

>2 piece suit
Navy
Black
Charcoal Gray
>Conservative

>Crisp

>Tailored-look

# CLOTHING

- BLOUSE COLOR:
  - > White
  - > Light color (pastel)

### CLOTHING -WOMEN'S

#### SHOES:

- > Close-toed, low heel pumps
- > Wear neutral hosiery
- NOTEBOOK
- PORTFOLIO
- SMALL PURSE