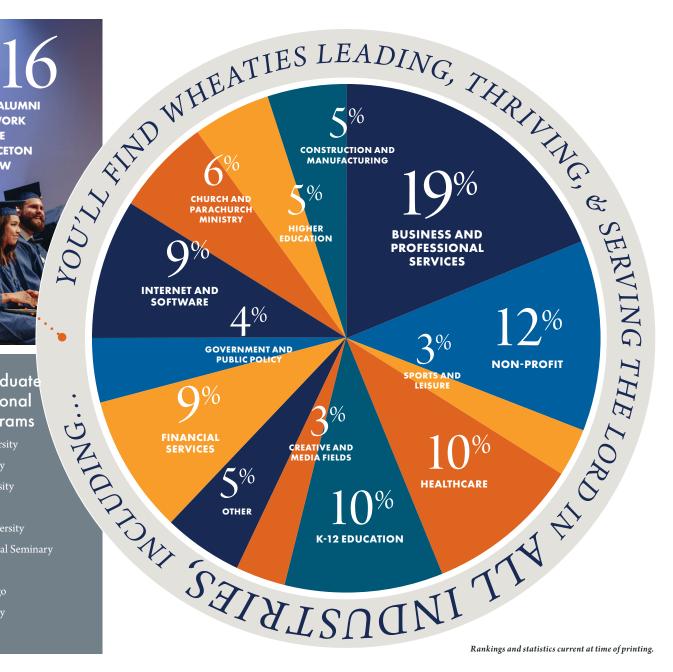

#### NATIONAL CAREER CENTER MODEL

Our **Center for Vocation and Career** (CVC) sets the standard other colleges seek to follow with a Wheaton-designed First Year to Senior Year blueprint to prepare for and find one's calling. Wheaties become scientists, lawyers, doctors, CEOs, filmmakers, engineers, policy experts, educators, renowned scholars, investment bankers, musicians, entrepreneurs, and, yes, church leaders, missionaries, and theologians.