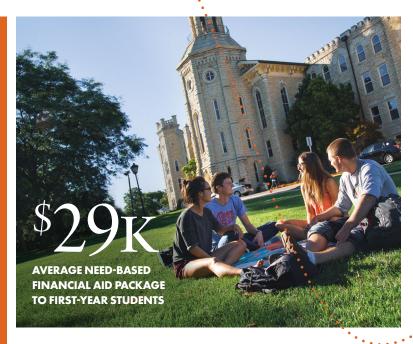

#### FIVE TYPES OF SCHOLARSHIPS

INCLUDING INCREASED
PRESIDENTIAL SCHOLARSHIP
LEVELS UP TO \$16,000 PER YEAR

- 1. Academic Scholarships (Presidential Scholarships ranging from \$8,000 to \$16,000 per year)
- 2. Multicultural Scholarships ranging from \$2,000 to full tuition, room, and board
- 3. Conservatory of Music Scholarships
- 4. International Student Scholarships
- 5. ROTC Scholarships

\$34+Million